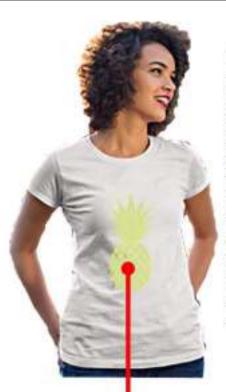

All our products are made from 100% special sweat resistant cotton.

This product is different from others, the pattern that appears in the indoor environment such as home, workplace, market, etc. is only the yellow floral designs on the left side. In addition to the appearance of yellow flowers when you go outside, there is the appearance of patterns of red flowers that are not visible inside. Thus, the two motifs combine to create a dazzling and surprising heart pattern. The difference is that the middle motif is visible in the closed environment. When you open your driveway, it becomes visible in the surrounding models.

In our heart pattern, the appearance on the inside appears to the left, and the appearance on the road appears in the right image. When you enter the closed circle, it becomes the first one again.

Night shiny black
T-shirt template
Night, black
glossy T-shirt
template
(or another color)
applied to it.
Outside, the
pattern is white.
The pattern starts
to shine when it's
dark..