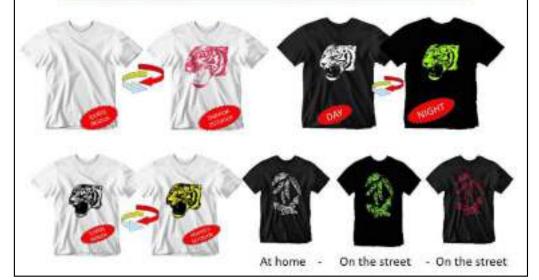

# Example of 2-color patterns In the example, Lion, the inner main lines appear in black. After 2 to 5 seconds of the street exit, the previously selected color is transformed. Then examine the next image. Different models of display inside and outside

When you go out on the street, the black pattern fills with the color preselected in the colors. When Closed Media is entered, the first view is switched again.

For colors, you can choose yellow, dark pink, red and blue.

### SWEATSHIRT MODEL

On the left, the black and white lion motif only in a closed environment. Transformation at the exit of the street, the desired Renegade turns.

## Shimmery T-shirt in a closed environment

In this model, the pattern that appears outside as in the streets is colorful, light green. The pattern begins to smudge when the intensity is entered. Softness increases proportionally with darkness. It will be beautiful enough to illuminate the periphery of the drawing in the dark. Technology nano glowing t-shirt in the dark