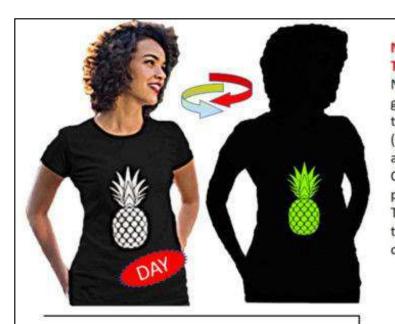

# Black t-shirt The Color Of The White Colour Conversions

In this model, the pattern on the black T-shirt is white. Within 2 to 5 seconds, when the output to the outside turns into a pre-coded model as follows,.

This nano-tech t-shirt appears in a white pattern on a black t-shirt in a home, office or indoor environment. When you go out, immediately look at the color. When you go inside, it turns white again.

When the media outlets are open, the preencoded pattern and the selected color become unique to visible. The conversion color is dark pink-red. Color conversions in open and closed midrange end on average 2 to 5 seconds.