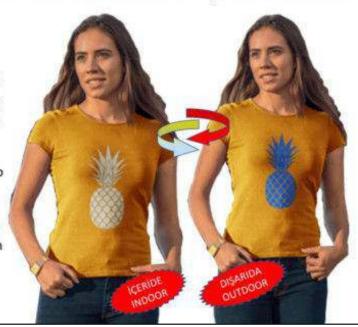

# Color T-shirt template

When the media outlets are open, the pre-encoded pattern and the selected color become unique to visible. Color conversions in open and closed midrange ends on average 2 to 5 seconds.

When you go out on the street, the black pattern fills with the color preselected in the colors. When Closed Media is entered, the first view is switched again.

For colors, you can choose yellow, dark pink, red and blue.