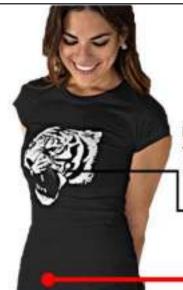

# Example of 2-color patterns In the example, Lion, the inner main lines appear in black. After 2 to 5 seconds of the street exit, the previously selected color is transformed. Then examine the next image. Different models of display inside and outside

When you go out on the street, the black pattern fills with the color preselected in the colors. When Closed Media is entered, the first view is switched again.

For colors, you can choose yellow, dark pink, red and blue.