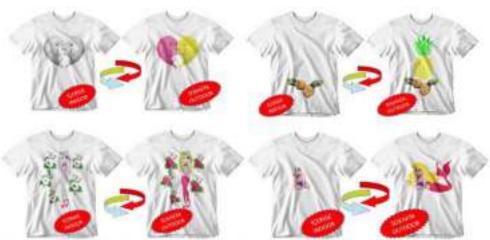

# Color T-shirt template

When the media outlets are open, the pre-encoded pattern and the selected color become unique to visible. Color conversions in open and closed midrange ends on average 2 to 5 seconds.

### THREE DIFFERENT PRODUCT DESIGN

- 1) All Invisible Color Appearance
- Appearance in the indoor environment. In addition, the appearance of color in the external environment.
- 3) Colorful t-shirt with white pattern, shining in the dark.