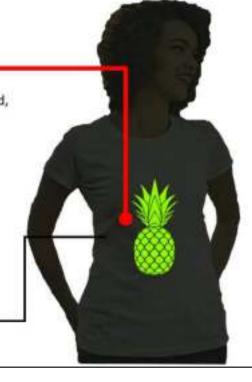

All our products are made from 100% special sweat resistant cotton.

This product is different from others, the pattern that appears in the indoor environment such as home, workplace, market, etc. is only the yellow floral designs on the left side. In addition to the appearance of yellow flowers when you go outside, there is the appearance of patterns of red flowers that are not visible inside. Thus, the two motifs combine to create a dazzling and surprising heart pattern. The difference is that the middle motif is visible in the closed environment. When you open your driveway, it becomes visible in the surrounding models.

In our heart pattern, the appearance on the inside appears to the left, and the appearance on the road appears in the right image. When you enter the closed circle, it becomes the first one again.

Night shiny black
T-shirt template
Night, black
glossy T-shirt
template
(or another color)
applied to it.
Outside, the
pattern is white.
The pattern starts
to shine when it's
dark..