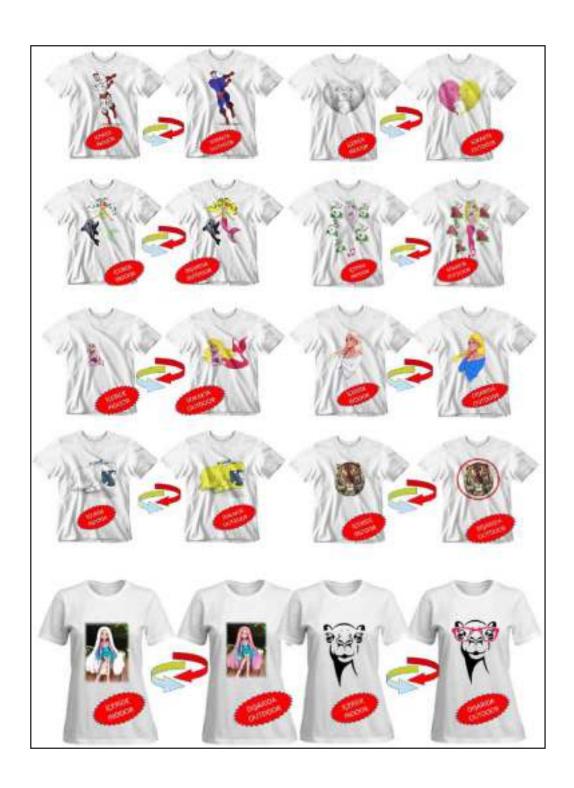

# Example of 2-color patterns In the example, Lion, the inner main lines appear in black. After 2 to 5 seconds of the street exit, the previously selected color is transformed. Then examine the next image. Different models of display inside and outside

### SWEATSHIRT MODEL

On the left, the black and white lion motif only in a closed environment. Transformation at the exit of the street, the desired Renegade turns.

# Black t-shirt The Color Of The White Colour Conversions

In this model, the pattern on the black T-shirt is white. Within 2 to 5 seconds, when the output to the outside turns into a pre-coded model as follows,.