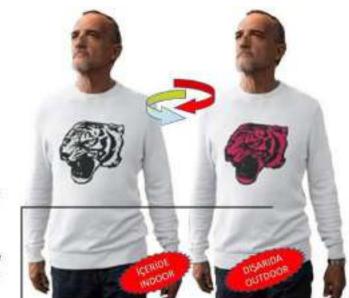

# Example of 2-color patterns In the example, Lion, the inner main lines appear in black. After 2 to 5 seconds of the street exit, the previously selected color is transformed. Then examine the next image. Different models of display inside and outside

When you go out on the street, the black pattern fills with the color preselected in the colors. When Closed Media is entered, the first view is switched again.

For colors, you can choose yellow, dark pink, red and blue.