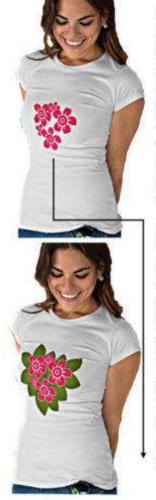

All our products are made from 100% special sweat resistant cotton.

This product is different from others, the pattern that appears in the indoor environment such as home, workplace, market, etc. is only the yellow floral designs on the left side. In addition to the appearance of yellow flowers when you go outside, there is the appearance of patterns of red flowers that are not visible inside. Thus, the two motifs combine to create a dazzling and surprising heart pattern. The difference is that the middle motif is visible in the closed environment. When you open your driveway, it becomes visible in the surrounding models.

In our heart pattern, the appearance on the inside appears to the left, and the appearance on the road appears in the right image. When you enter the closed circle, it becomes the first one again.

Night shiny black
T-shirt template
Night, black
glossy T-shirt
template
(or another color)
applied to it.
Outside, the
pattern is white.
The pattern starts
to shine when it's
dark..