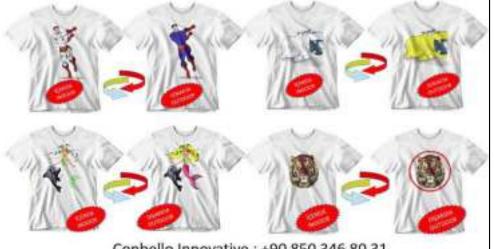

### **NEVER SEEN- WITH EXTERNAL OPTIONS**

- APPEARANCES OF DIFFERENT COLORS IN A CLOSED AND OPEN AIR
- NORMAL TEMPERATURE OF THE BODY AND SENSABLE APPEARANCE REMAINS
- PATTERNS VISIBLES IN THE DEEP OBSCURITY
- COLOR APPEARANCE SENSITIVE TO LIQUID
- NO TASKS AND THE TISSUS DOES NOT KEEP THE HUMIDITY
- Patterns visible from a closed place to exposed
- In addition to the patterns that appear in the indoor environment, when combined with these model,
- ➤ White templates appearing inside, models changing the color used in the transformation in open media
- Models in which the invisible patterns in the open air light up in the darkness
- Light-greenish-diamond pattern patterns and more in the dark-white ambience https://www.conbello.com

### **Example of 2-Color Patterns**

Closed Average (Home-Market, etc.) The pattern that appears in passing is only flowers. About 5 seconds in an open environment when the closed environment passes the green leaves become invisible. In addition to the patterns that appear in the indoor environment when the outer outlets are average, it becomes visible on the surrounding leaves

# Color T-shirt template

When the media outlets are open, the pre-encoded pattern and the selected color become unique to visible. Color conversions in open and closed midrange ends on average 2 to 5 seconds.

# Example of 2-color patterns In the example, Lion, the inner main lines appear in black. After 2 to 5 seconds of the street exit, the previously selected color is transformed. Then examine the next image. Different models of display inside and outside

When you go out on the street, the black pattern fills with the color preselected in the colors. When Closed Media is entered, the first view is switched again.

For colors, you can choose yellow, dark pink, red and blue.