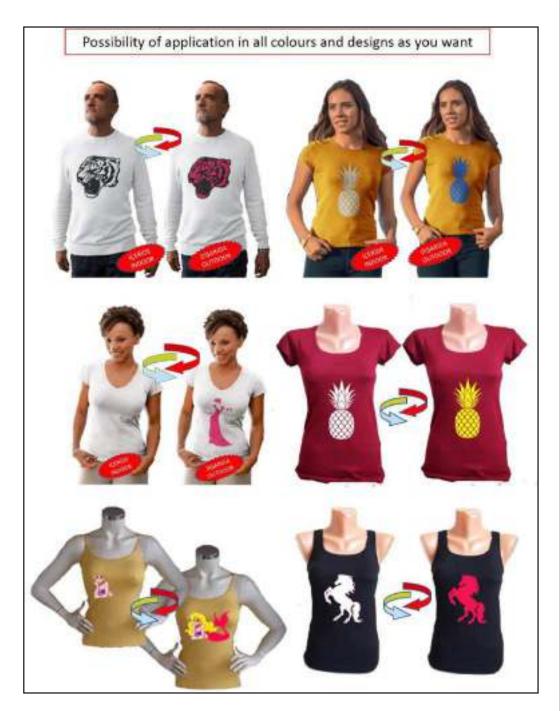

# Color T-shirt template

When the media outlets are open, the pre-encoded pattern and the selected color become unique to visible. Color conversions in open and closed midrange ends on average 2 to 5 seconds.

When you go out on the street, the black pattern fills with the color preselected in the colors. When Closed Media is entered, the first view is switched again.

For colors, you can choose yellow, dark pink, red and blue.

### THREE DIFFERENT PRODUCT DESIGN

- 1) All Invisible Color Appearance
- Appearance in the indoor environment. In addition, the appearance of color in the external environment.
- 3) Colorful t-shirt with white pattern, shining in the dark.