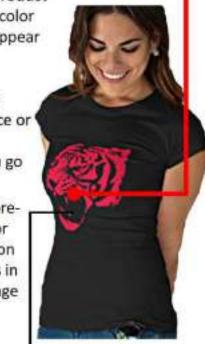

# Example of 2-color patterns In the example, Lion, the inner main lines appear in black. After 2 to 5 seconds of the street exit, the previously selected color is transformed. Then examine the next image. Different models of display inside and outside

When you go out on the street, the black pattern fills with the color preselected in the colors. When Closed Media is entered, the first view is switched again.

For colors, you can choose yellow, dark pink, red and blue.