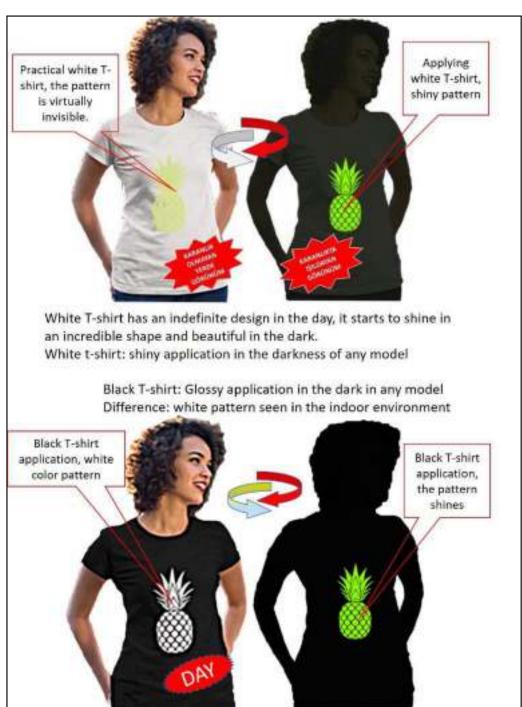

# Black t-shirt The Color Of The White Colour Conversions

In this model, the pattern on the black T-shirt is white. Within 2 to 5 seconds, when the output to the outside turns into a pre-coded model as follows,.

In addition to the amazing features of Nano Technological that change color, it's actually like getting 2 products at the price of 1 product in the simplest terms. In addition to the color changes and appearance patterns that appear when the sun is out, it creates a unique appearance in invisible patterns.

This nano-tech t-shirt appears in a white pattern on a black t-shirt in a home, office or indoor environment. When you go out, immediately look at the color. When you go inside, it turns white again.

When the media outlets are open, the preencoded pattern and the selected color become unique to visible. The conversion color is dark pink-red. Color conversions in open and closed midrange end on average 2 to 5 seconds.