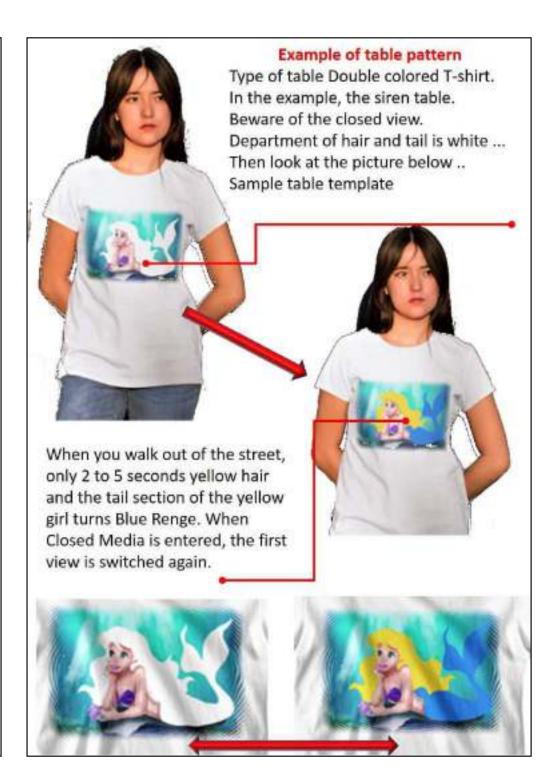

# Example of 2-color patterns In the example, Lion, the inner main lines appear in black. After 2 to 5 seconds of the street exit, the previously selected color is transformed. Then examine the next image. Different models of display inside and outside

When you go out on the street, the black pattern fills with the color preselected in the colors. When Closed Media is entered, the first view is switched again.

For colors, you can choose yellow, dark pink, red and blue.