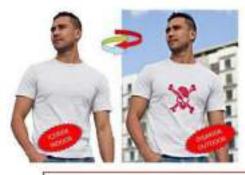

### **Example of 2-Color Patterns**

Closed Average (Home-Market, etc.) The pattern that appears in passing is only flowers. About 5 seconds in an open environment when the closed environment passes the green leaves become invisible. In addition to the patterns that appear in the indoor environment when the outer outlets are average, it becomes visible on the surrounding leaves

All our products are made from 100% special sweat resistant cotton.

This product is different from others, the pattern that appears in the indoor environment such as home, workplace, market, etc. is only the yellow floral designs on the left side. In addition to the appearance of yellow flowers when you go outside, there is the appearance of patterns of red flowers that are not visible inside. Thus, the two motifs combine to create a dazzling and surprising heart pattern. The difference is that the middle motif is visible in the closed environment. When you open your driveway, it becomes visible in the surrounding models.