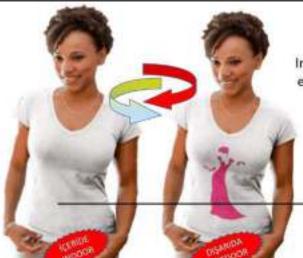

All our products are made from 100% special sweat resistant cotton.

This product is different from others, the pattern that appears in the indoor environment such as home, workplace, market, etc. is only the yellow floral designs on the left side. In addition to the appearance of yellow flowers when you go outside, there is the appearance of patterns of red flowers that are not visible inside. Thus, the two motifs combine to create a dazzling and surprising heart pattern. The difference is that the middle motif is visible in the closed environment. When you open your driveway, it becomes visible in the surrounding models.

In our heart pattern, the appearance on the inside appears to the left, and the appearance on the road appears in the right image. When you enter the closed circle, it becomes the first one again.

Night shiny black
T-shirt template
Night, black
glossy T-shirt
template
(or another color)
applied to it.
Outside, the
pattern is white.
The pattern starts
to shine when it's
dark..