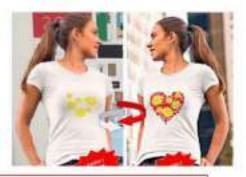

All our products are made from 100% special sweat resistant cotton.

This product is different from others, the pattern that appears in the indoor environment such as home, workplace, market, etc. is only the yellow floral designs on the left side. In addition to the appearance of yellow flowers when you go outside, there is the appearance of patterns of red flowers that are not visible inside. Thus, the two motifs combine to create a dazzling and surprising heart pattern. The difference is that the middle motif is visible in the closed environment. When you open your driveway, it becomes visible in the surrounding models.

In our heart pattern, the appearance on the inside appears to the left, and the appearance on the road appears in the right image. When you enter the closed circle, it becomes the first one again.

Night shiny black
T-shirt template
Night, black
glossy T-shirt
template
(or another color)
applied to it.
Outside, the
pattern is white.
The pattern starts
to shine when it's
dark..