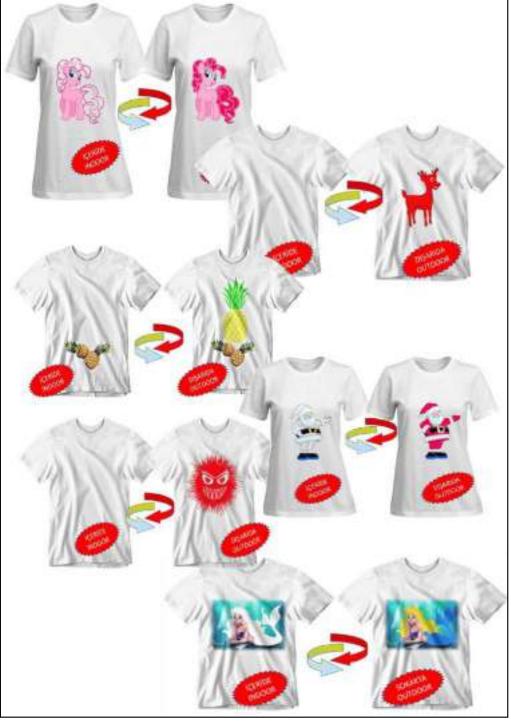

### **Example of 2-Color Patterns**

Closed Average (Home-Market, etc.) The pattern that appears in passing is only flowers. About 5 seconds in an open environment when the closed environment passes the green leaves become invisible. In addition to the patterns that appear in the indoor environment when the outer outlets are average, it becomes visible on the surrounding leaves

All our products are made from 100% special sweat resistant cotton.

This product is different from others, the pattern that appears in the indoor environment such as home, workplace, market, etc. is only the yellow floral designs on the left side. In addition to the appearance of yellow flowers when you go outside, there is the appearance of patterns of red flowers that are not visible inside. Thus, the two motifs combine to create a dazzling and surprising heart pattern. The difference is that the middle motif is visible in the closed environment. When you open your driveway, it becomes visible in the surrounding models.

In our heart pattern, the appearance on the inside appears to the left, and the appearance on the road appears in the right image. When you enter the closed circle, it becomes the first one again.

Night shiny black
T-shirt template
Night, black
glossy T-shirt
template
(or another color)
applied to it.
Outside, the
pattern is white.
The pattern starts
to shine when it's
dark..