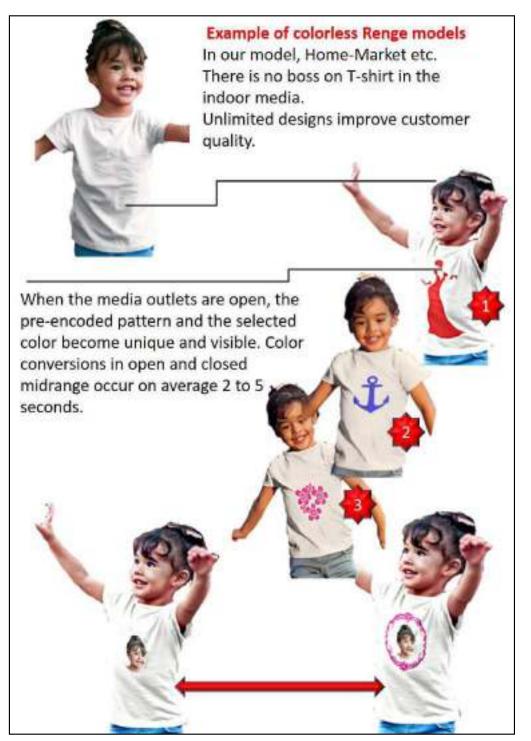

# Color T-shirt template

When the media outlets are open, the pre-encoded pattern and the selected color become unique to visible. Color conversions in open and closed midrange ends on average 2 to 5 seconds.

If desired, these colors can be chosen instead of the brilliant type at night.

Renge colorless
In our model, Home-Market
etc. There is no patterns on
the T-shirt in the indoor
media.

Open hatch model

Special product first quality 100% cotton woven fabric. After use, do not compress